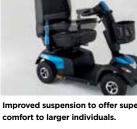

## **Tech Specs**

**Backrest width** 660 mm

Improved suspension to offer superior

Reinforced seat column offers additional stability and safety when seated.

Reinforced height and width adjustable armrest.