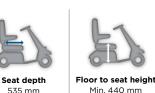

## **Tech Specs**

**Backrest width** 660 mm

Improved suspension to offer superior

Reinforced seat column offers additional stability and safety when seated.

Reinforced height and width adjustable armrest.

Min 440 mm Max. 510 mm

Driving unit width 665 - 685 mm

Total length 1450 mm

Max user weight 220 kg

Battery capacity 2 x 12 V/75 Ah

Turning diameter 2750 mm

100 mm

Ground clearance obstacle height