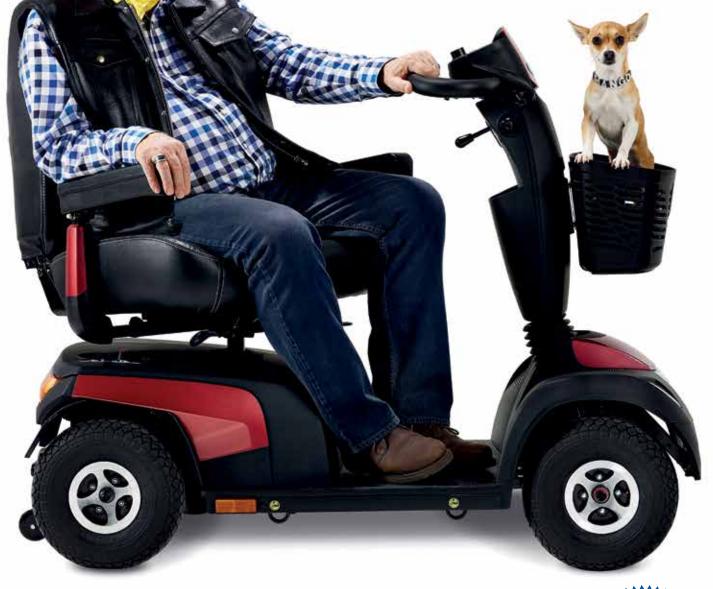

# **Comet Ultra**

BUILT TO SUPPORT WITH PERFORMANCE AND RELIABILITY

APT 5 PATT

Ideal for those with larger body shapes, the Comet<sup>®</sup> Ultra offers a secure, supportive and powerful driving experience without compromising on style or functionality. The Comet Ultra will get you to your destination quickly and efficiently, in complete comfort and control.

# **Comet Ultra**

The safety and stability of the Comet Ultra is never a concern; even for users weighing up to 220kg. Developed with the highest quality components and safety features, the Comet Ultra makes a trustworthy companion no matter where you go. Furthermore, its flexibility and adaptability means you can customise your scooter to suit your unique style and individual preference.