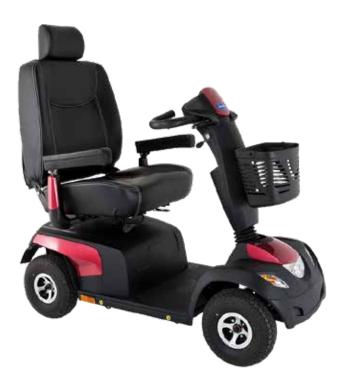

# **Comet Ultra**

The safety and stability of the Comet Ultra is never a concern; even for users weighing up to 220kg. Developed with the highest quality components and safety features, the Comet Ultra makes a trustworthy companion no matter where you go. Furthermore, its flexibility and adaptability means you can customise your scooter to suit your unique style and individual preference.

The special contoured Ultra Seat has been developed in conjunction with therapists to ensure an optimum seating position and increased comfort. In addition, a pneumatically adjustable lumbar support allows for further comfort when seated if and when required. The reinforced seat base and adjustable armrests offer excellent support and allows the use of the armrest as additional support when getting on and off the scooter.