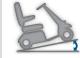

Min 440 mm Max. 510 mm

Driving unit width 665 - 685 mm

Total length 1450 mm

Max user weight 220 kg

Battery capacity 2 x 12 V/75 Ah

Turning diameter 2750 mm

100 mm

Ground clearance obstacle height