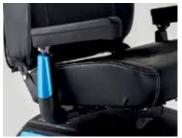

The special contoured Ultra Seat has been developed in conjunction with therapists to ensure an optimum seating position and increased comfort. In addition, a pneumatically adjustable lumbar support allows for further comfort when seated if and when required. The reinforced seat base and adjustable armrests offer excellent support and allows the use of the armrest as additional support when getting on and off the scooter.

## **Tech Specs**

**Backrest width** 660 mm

Improved suspension to offer superior

Reinforced seat column offers additional stability and safety when seated.

Reinforced height and width adjustable armrest.